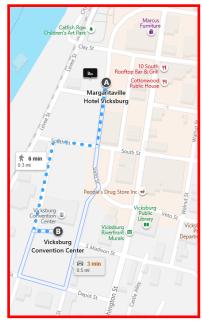

### **Directions from Margaritaville Hotel Vicksburg**

- Walking (Blue dots)
  - Head south on Mulberry St toward Crawford St for 486 feet. Then turn right onto South St., and then immediately turn left on Pearl St. Then in 0.2 mi turn left. You will have arrive at your destination on the left in 180 ft.

### ♥ Driving

 Head south on Mulberry St toward Crawford St for 0.1 m then road name changes to Veto Street. Then in 161 ft turn right onto Mulberry St. In 0.2 m turn right on Depot St, then in 358 ft turn right onto Pearl St, then in 351 ft turn right. You will have arrive at your destination on the left in 180 ft.