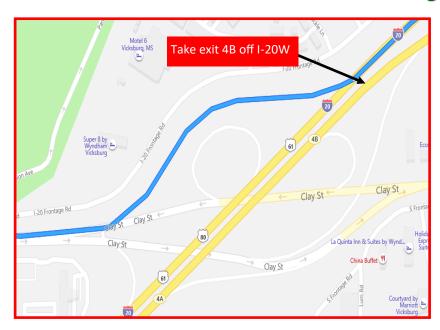

#### **Directions from I-20W**

- ▼ Traveling on I-20W, take exit 4B,
- Then take ramp right for West Clay
  St. toward Downtown Vicksburg.
- ▼ Travel 2.7 miles and turn left onto Mulberry St.
- ▼ Then in 233 feet, you will arrive at Mulberry St. If you reach Crawford St., you have gone to far.