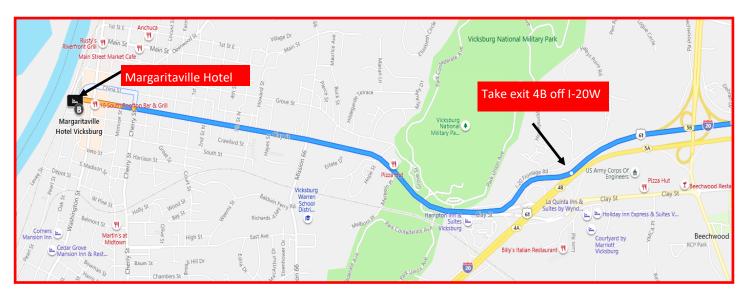

#### **Directions from I-20W**

- ▼ Traveling on I-20W, take exit 4B,
- Then take ramp right for West Clay
  St. toward Downtown Vicksburg.
- ▼ Travel 2.7 miles and turn left onto Mulberry St.
- ▼ Then in 233 feet, you will arrive at Mulberry St. If you reach Crawford St., you have gone to far.